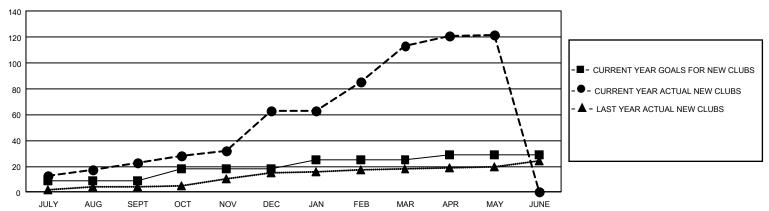

## GMT Constitutional Area 6, Group I

REPORT DOES NOT INCLUDE CLUBS IN UNDISTRICTED AREAS.

| Clubs         |               |             |               | Members               |                        |                         |                                                    |  |
|---------------|---------------|-------------|---------------|-----------------------|------------------------|-------------------------|----------------------------------------------------|--|
|               | RESULTS FOR   | R 2020-2021 |               | RESULTS FOR 2020-2021 |                        |                         |                                                    |  |
| QUARTER       | NEW CLUB GOAL | NEW CLUBS   | DROPPED CLUBS | QUARTER MEME          | BER GROWTH NET<br>GOAL | MEMBER GROWTH<br>ACTUAL | DROPPED<br>MEMBERS ACTUAL<br>(including transfers) |  |
| JULY/AUG/SEPT | 27            | 23          | 4             | JULY/AUG/SEPT         | 284                    | 1,611                   | 355                                                |  |
| OCT/NOV/DEC   | 27            | 40          | 0             | OCT/NOV/DEC           | 235                    | 2,036                   | 581                                                |  |
| JAN/FEB/MAR   | 21            | 50          | 26            | JAN/FEB/MAR           | 200                    | 1,569                   | 469                                                |  |
| APR/MAY/JUNE  | 12            | 9           | 0             | APR/MAY/JUNE          | 125                    | 370                     | 632                                                |  |

## GOALS AND ACTUAL NEW CLUBS CUMULATIVE