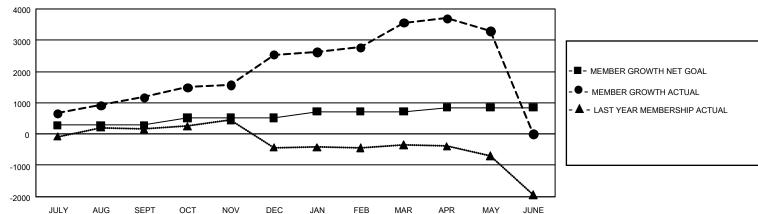

## GMT Constitutional Area 6, Group I

REPORT DOES NOT INCLUDE CLUBS IN UNDISTRICTED AREAS.

| Clubs         |               |             |               | Members               |                        |                         |                                                    |  |
|---------------|---------------|-------------|---------------|-----------------------|------------------------|-------------------------|----------------------------------------------------|--|
|               | RESULTS FOR   | R 2020-2021 |               | RESULTS FOR 2020-2021 |                        |                         |                                                    |  |
| QUARTER       | NEW CLUB GOAL | NEW CLUBS   | DROPPED CLUBS | QUARTER MEME          | BER GROWTH NET<br>GOAL | MEMBER GROWTH<br>ACTUAL | DROPPED<br>MEMBERS ACTUAL<br>(including transfers) |  |
| JULY/AUG/SEPT | 27            | 23          | 4             | JULY/AUG/SEPT         | 284                    | 1,611                   | 355                                                |  |
| OCT/NOV/DEC   | 27            | 40          | 0             | OCT/NOV/DEC           | 235                    | 2,036                   | 581                                                |  |
| JAN/FEB/MAR   | 21            | 50          | 26            | JAN/FEB/MAR           | 200                    | 1,569                   | 469                                                |  |
| APR/MAY/JUNE  | 12            | 9           | 0             | APR/MAY/JUNE          | 125                    | 370                     | 632                                                |  |

## GOALS AND ACTUAL MEMBERS CUMULATIVE

| DROPPED CLUBS: 30              |       | 445 CLUBS OF 613 ADDED 1 OR MORE<br>NEW MEMBERS | GENDER DISTRIBUTION             |                |       |
|--------------------------------|-------|-------------------------------------------------|---------------------------------|----------------|-------|
|                                |       | New Weinbers                                    | MALE 14,962 (73.73              |                |       |
|                                |       |                                                 | FEMALE                          | 5,331 (26.27%) |       |
| DROPPED MEMBERS                |       |                                                 |                                 |                |       |
| DECEASED                       | 114   | CLICK HERE FOR CUMULATIVE                       | TOTAL FAMILY UNIT MEMBERS       |                | 9,283 |
| CLUB CANCELLED 394 OTHER 1,529 |       | MEMBERSHIP DATA                                 | FAMILY MEMBERS PAYING HALF DUES |                | 5,246 |
|                                |       |                                                 |                                 |                |       |
| TOTAL                          | 2,037 |                                                 |                                 |                |       |